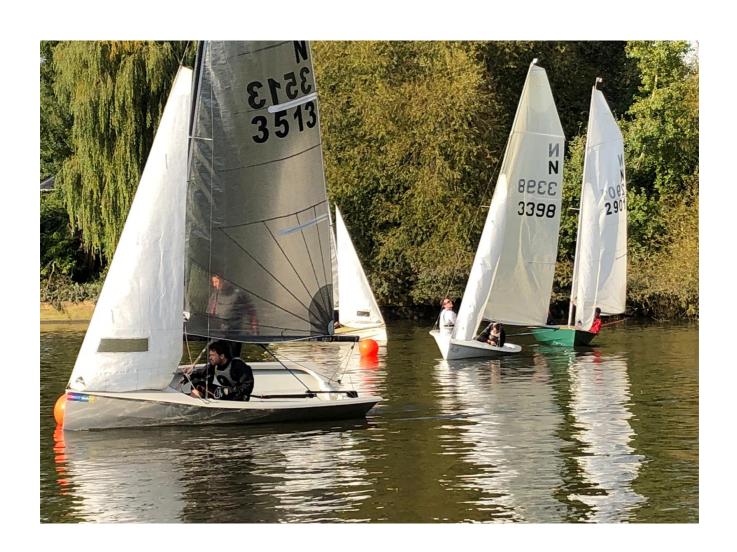

## **National 12 Open**

## **Sunday 15th October 2023**

Schedule: Race 1 to start at 11 am with briefing at 10:30 am. Races 2 and 3 starting from 2pm. Best two of three to qualify. Bar will be open between and after racing with lunch available.