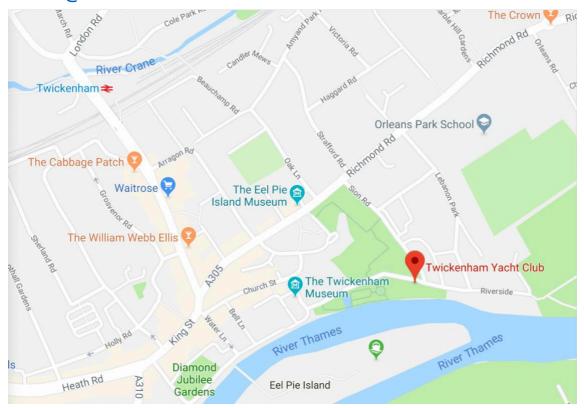

Directions: Twickenham Yacht Club is located on Twickenham riverside accessible via Sion Road and Lebanon Park from Richmond Road. The dinghy park is around 200 yards downstream of the club house with launching also available from the slipway in front of the White Swan pub. Postcode is TW1 3DL.