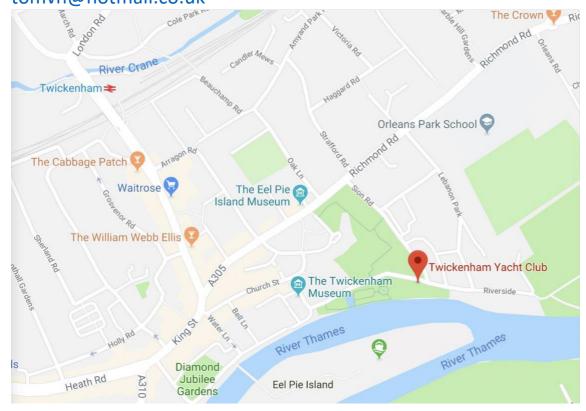

Directions: Twickenham Yacht Club is located on Twickenham riverside accessible via Sion Road and Lebanon Park from Richmond Road. The dinghy park is around 200 yards downstream of the club house with launching also available from the slipway in front of the White Swan pub. Postcode is TW1 3DL.