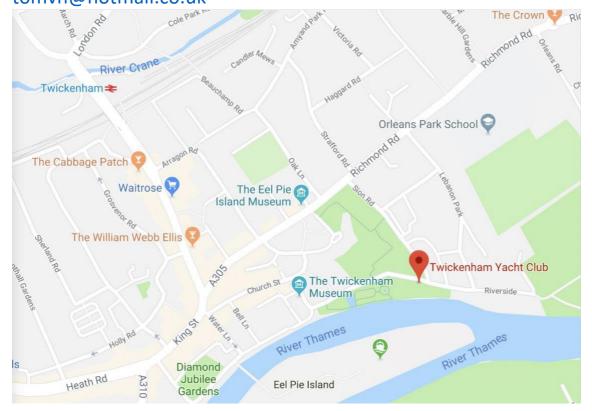

Directions: Twickenham Yacht Club is located on Twickenham riverside accessible via Sion Road and Lebanon Park from Richmond Road. The dinghy park is around 200 yards downstream of the club house with launching also available from the slipway in front of the White Swan pub. Postcode is TW1 3DL.