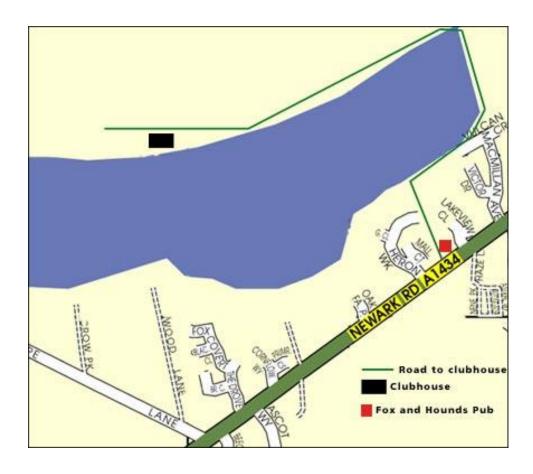

# **Directions**

The Hykeham Sailing Club is situated approximately 1 mile off the A1434, half way between the southern end of the Lincoln bypass and the North Kesteven School site.

The road to the club is situated on the left hand side of the Fox & Hounds Pub. Look for the brown Tourist Information sign 'Sailing Club'.

Follow the road around the lake past the Scouts Club and on to the Club site situated on the opposite site of the lake from the main road.

The Postcode for your SAT NAV is LN6 9SP