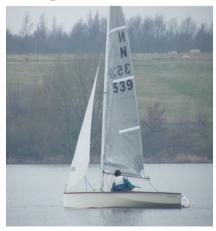

## New National 12 - Affordable Racing

**Sweet Chariot** is a performance National 12 that can be built from a kit of precision cut plywood parts using hand tools in about 120 hours.

Fyne Boat Kits of Cumbria have developed an innovative patented construction approach to a design by Cumming utilisina Colin ockoume marine boowylg and solvent free epoxy to create a strong durable lightweight ecologically sound aesthetic craft.