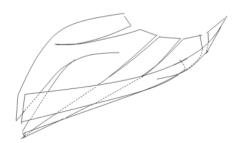

To this spine a 'single plank per side' is attached and the thoroughbred shape created simply by seaming the two contra-curving overlapping darts.

The unusual chine configuration imparts buoyancy and power aft and then loses itself into the shear line thereby contributing to the fine entry forward.