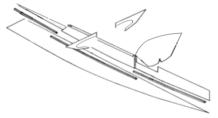

Construction involves a central 'T-beam' spine incorporating the centre-board case which also supports the self-draining double floor as well as providing a flat planning surface throughout the length of the hull.

To this spine a 'single plank per side' is attached and the thoroughbred shape created simply by seaming the two contra-curving overlapping darts.

The unusual chine configuration imparts buoyancy and power aft and then loses itself into the shear line thereby contributing to the fine entry forward.