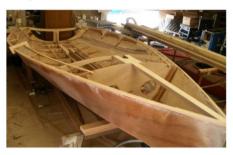

## New National 12 - Affordable Racing

**Sweet Chariot** is a performance National 12 that can be built from a kit of precision cut plywood parts using hand tools in about 120 hours.

Fyne Boat Kits of Cumbria have developed an innovative patented construction approach to a design by Cumming utilisina Colin ockoume marine boowylg and solvent free epoxy to create a strong durable lightweight ecologically sound aesthetic craft.

Construction involves a central 'T-beam' spine incorporating the centre-board case which also supports the self-draining double floor as well as providing a flat planning surface throughout the length of the hull.

To this spine a 'single plank per side' is attached and the thoroughbred shape created simply by seaming the two contra-curving overlapping darts.

The unusual chine configuration imparts buoyancy and power aft and then loses itself into the shear line thereby contributing to the fine entry forward.