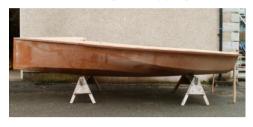

## New National 12 - Affordable Racing

**Sweet Chariot** is a performance National 12 that can be built from a kit of precision cut plywood parts using hand tools in about 120 hours.

Fyne Boat Kits of Cumbria have developed an innovative patented construction approach to a design by Cumming utilisina Colin ockoume marine boowylg and solvent free epoxy to create a strong durable lightweight ecologically sound aesthetic craft.

The hull kit is available exclusively from FyneBoatKits.com for £2,300 including VAT