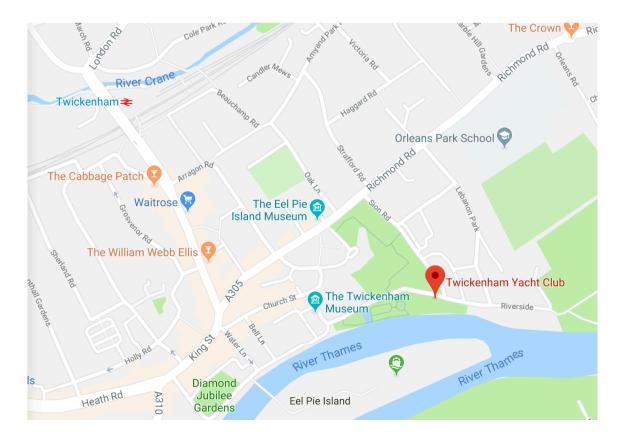

Series: Thames Challenge

Entries: All entries to be submitted to the race officer of the day before the first race. £7 entry fee for this event.

Directions: Twickenham Yacht Club is located on Twickenham riverside accessible via Sion Road and Lebanon Park from Richmond Road. The dinghy park is around 200 yards downstream of the club house with launching also available from the slipway in front of the White Swan pub. Postcode is TW1 3DL.